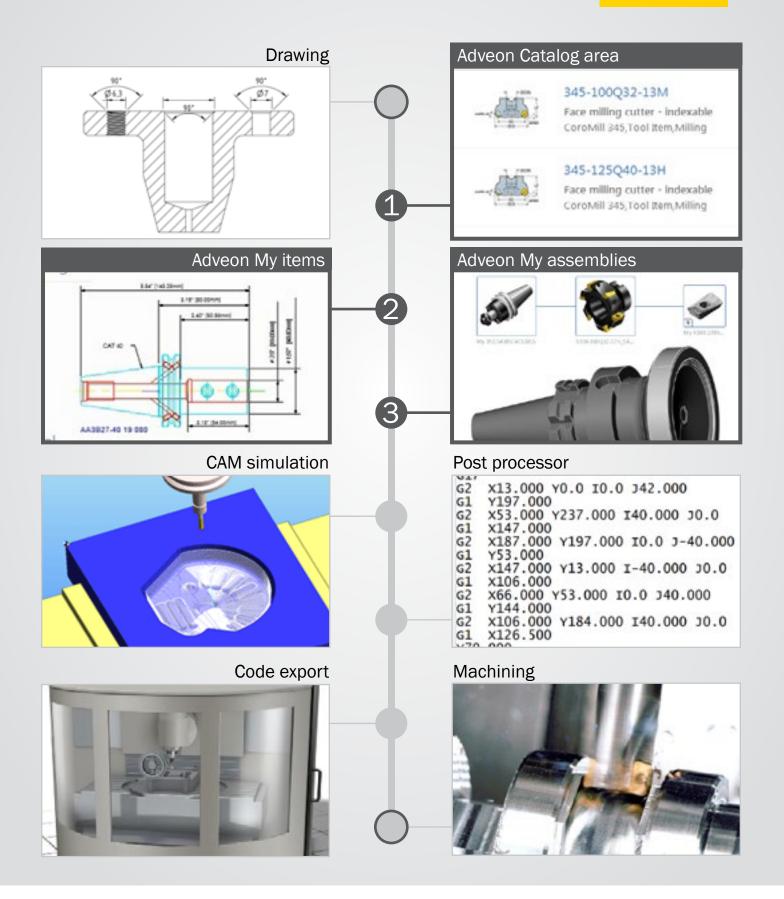

Increase your productivity and security in CAM programming through Adveon™ tool library

Establish catalogue library. The ISO 13399 cutting tool data standard lets you work with tools from any supplier and assures the accuracy of the geometrical information. 2

Develop your own library. Pick the tools you use in your daily work. Overview and maintain your assortment. *Create assembly.* Build your tool assemblies quickly and safely and see immediate results in 2D and 3D. Instantly export to CAM or simulation software.

Adveon supports the ISO 13399 cutting tool standard. Scan the code to learn more.

Adveon™ is a tool library system developed by Sandvik Coromant and marketed by authorized partner Edgecam